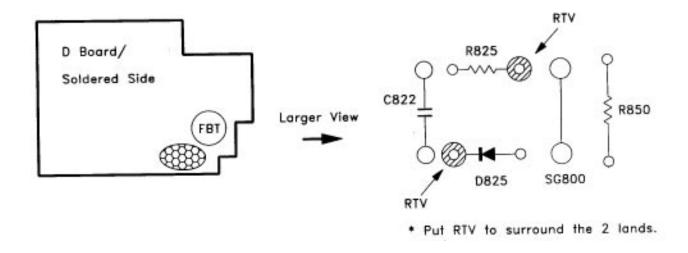

ors Service Bulletin



**Sony Service Company -** Technical Services A Division of Sony Electronics Inc. Sony Drive, Park Ridge, New Jersey 07656

### Model: GDM20SE1

## No. 77

Subject: Preventive Measure to protect R-850

### Symptom:

- (111) Possible Shut down
- **Solution:** To prevent the possibility that R-850 on the D-Board will open, perform the following circuit change:
  - 1 Replace C-822 with the following new part.
  - 2 Replace R-850.

| REF   | NEW                         |              |
|-------|-----------------------------|--------------|
|       | DESCRIPTION                 | PART NUMBER  |
| C-822 | CAPACITOR<br>(1000V, 470PF) | 1-162-134-11 |
| R-850 | RESISTOR<br>(4.7K, 1/2W)    | 1-202-826-00 |

3 Apply RTV to the lands indicated by stripes in the figure below:





#### PRINTED IN USA

Date: January 9, 1995

Audio Products Service Bulletin No. xxx